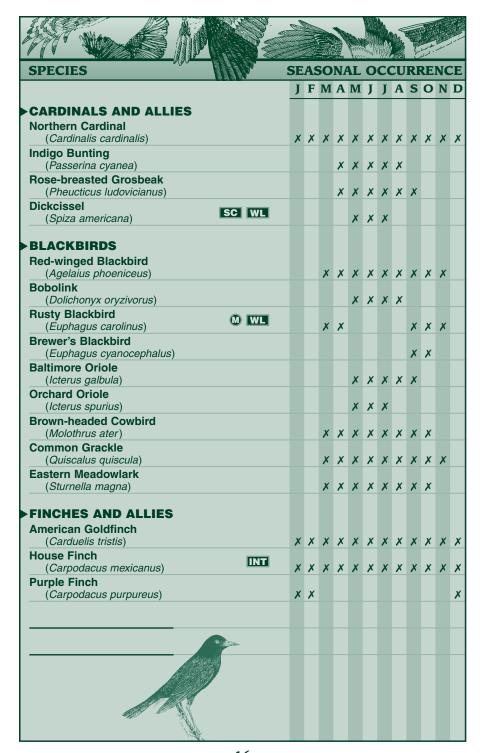

## Using this Checklist 😿

The following checklist includes all bird species that we have observed in Pheasant Branch Conservancy. We present the checklist in calendar format, with check marks (X) indicating the months that each bird is most likely to be observed. The presence or absence of a check mark, however, does not indicate the abundance or probability of seeing a particular species in the conservancy. For example, while we collectively have spent hundreds of hours in the conservancy over the past 10 years, we only recently (2004) noted the Tufted Titmouse there, even though numerous other birders had seen it previously. Some birds, like the raucous American Crow and the colorful Northern Cardinal, are relatively conspicuous and observed easily, while others, like the nocturnal Whip-poorwill and the inconspicuous Yellow-bellied Flycatcher, can be secretive and only observed rarely.

Some birds, like the Hairy Woodpecker, live in the conservancy year-round or visit it frequently. Others, like the White-crowned Sparrow, only occasionally pass through Pheasant Branch. We identify migrant birds—those that do not breed in Wisconsin, but which observers see during spring or autumn migration periods or during the winter when northern birds move south—with the symbol . Species without the . can be considered Wisconsin breeding birds. We have not, however, documented breeding activity in Pheasant Branch Conservancy by all of the birds observed there. In addition, bird populations fluctuate, with some species being abundant one season or year, but not in others. We indicate "rare" species—those reported from Wisconsin eight or fewer times annually—with the symbol .

We use symbols to indicate the status of species of special conservation interest:

- state endangered under state law, "any species whose continued existence as a viable component of this state's wild animals or wild plants is determined by the Wisconsin DNR to be in jeopardy on the basis of scientific evidence" (§ 29.604(2)(a), Wis. Stats.).
- state threatened under state law, "any species of wild animals or wild plants which appears likely, within the foreseeable future, on the basis of scientific evidence to become endangered" (§ 29.604(2)(b), Wis. Stats.).

- state special concern those species about which some problem of abundance or distribution is suspected but not yet proven. The main purpose of this category is to focus attention on certain species before they become threatened or endangered.
- introduced nonindigenous/nonnative species introduced, either intentionally or unintentionally, into an area (in this case Wisconsin) that is not part of its natural range.

American Bird Conservancy (www.abcbirds.org) and Partners in Flight (www.abcbirds.org/pif/) have compiled a list of U.S. bird species of conservation concern. This "watch list" includes 168 birds, approximately one-fifth of all the birds in the United States. Populations of some species are declining, with continued threats perceived. Others may be stable, but their small population size or limited range indicates a need to at least keep an eye on their status. At least 16 species included on the watch list occur in Pheasant Branch Conservancy. One of these, the Golden-winged Warbler, is considered of "highest concern" and two others, the Solitary Sandpiper and American Woodcock, are considered "high concern" species. The symbol Wi indicates these watch list species in our checklist.