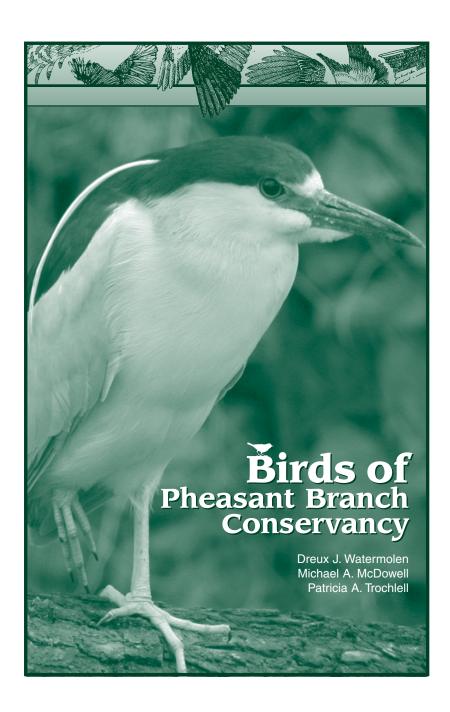

# **Discovering**Pheasant Branch Conservancy

Pheasant Branch Conservancy, a regionally significant natural area, is located on the northwest side of Lake Mendota in central Dane County. Pheasant Branch Creek, a Lake Mendota tributary, meanders through the conservancy, which contains a marsh with open water, natural springs and seeps, prairies, old fields, lowland forests, and wooded hills. These habitats support a wide variety of plants and animals, including rare, threatened, and endangered species. Although surrounded on three sides by urban development, this easily accessible 500+ acre conservancy provides a quiet refuge for birdwatchers, hikers, and other nature enthusiasts.

The Dane County Parks Department owns the northern portion of the conservancy. The city of Middleton's Public Lands Department owns the southern portion, including a corridor that extends along Pheasant Branch Creek's South Branch. The city and county cooperatively manage the conservancy as a single ecological and recreational unit.