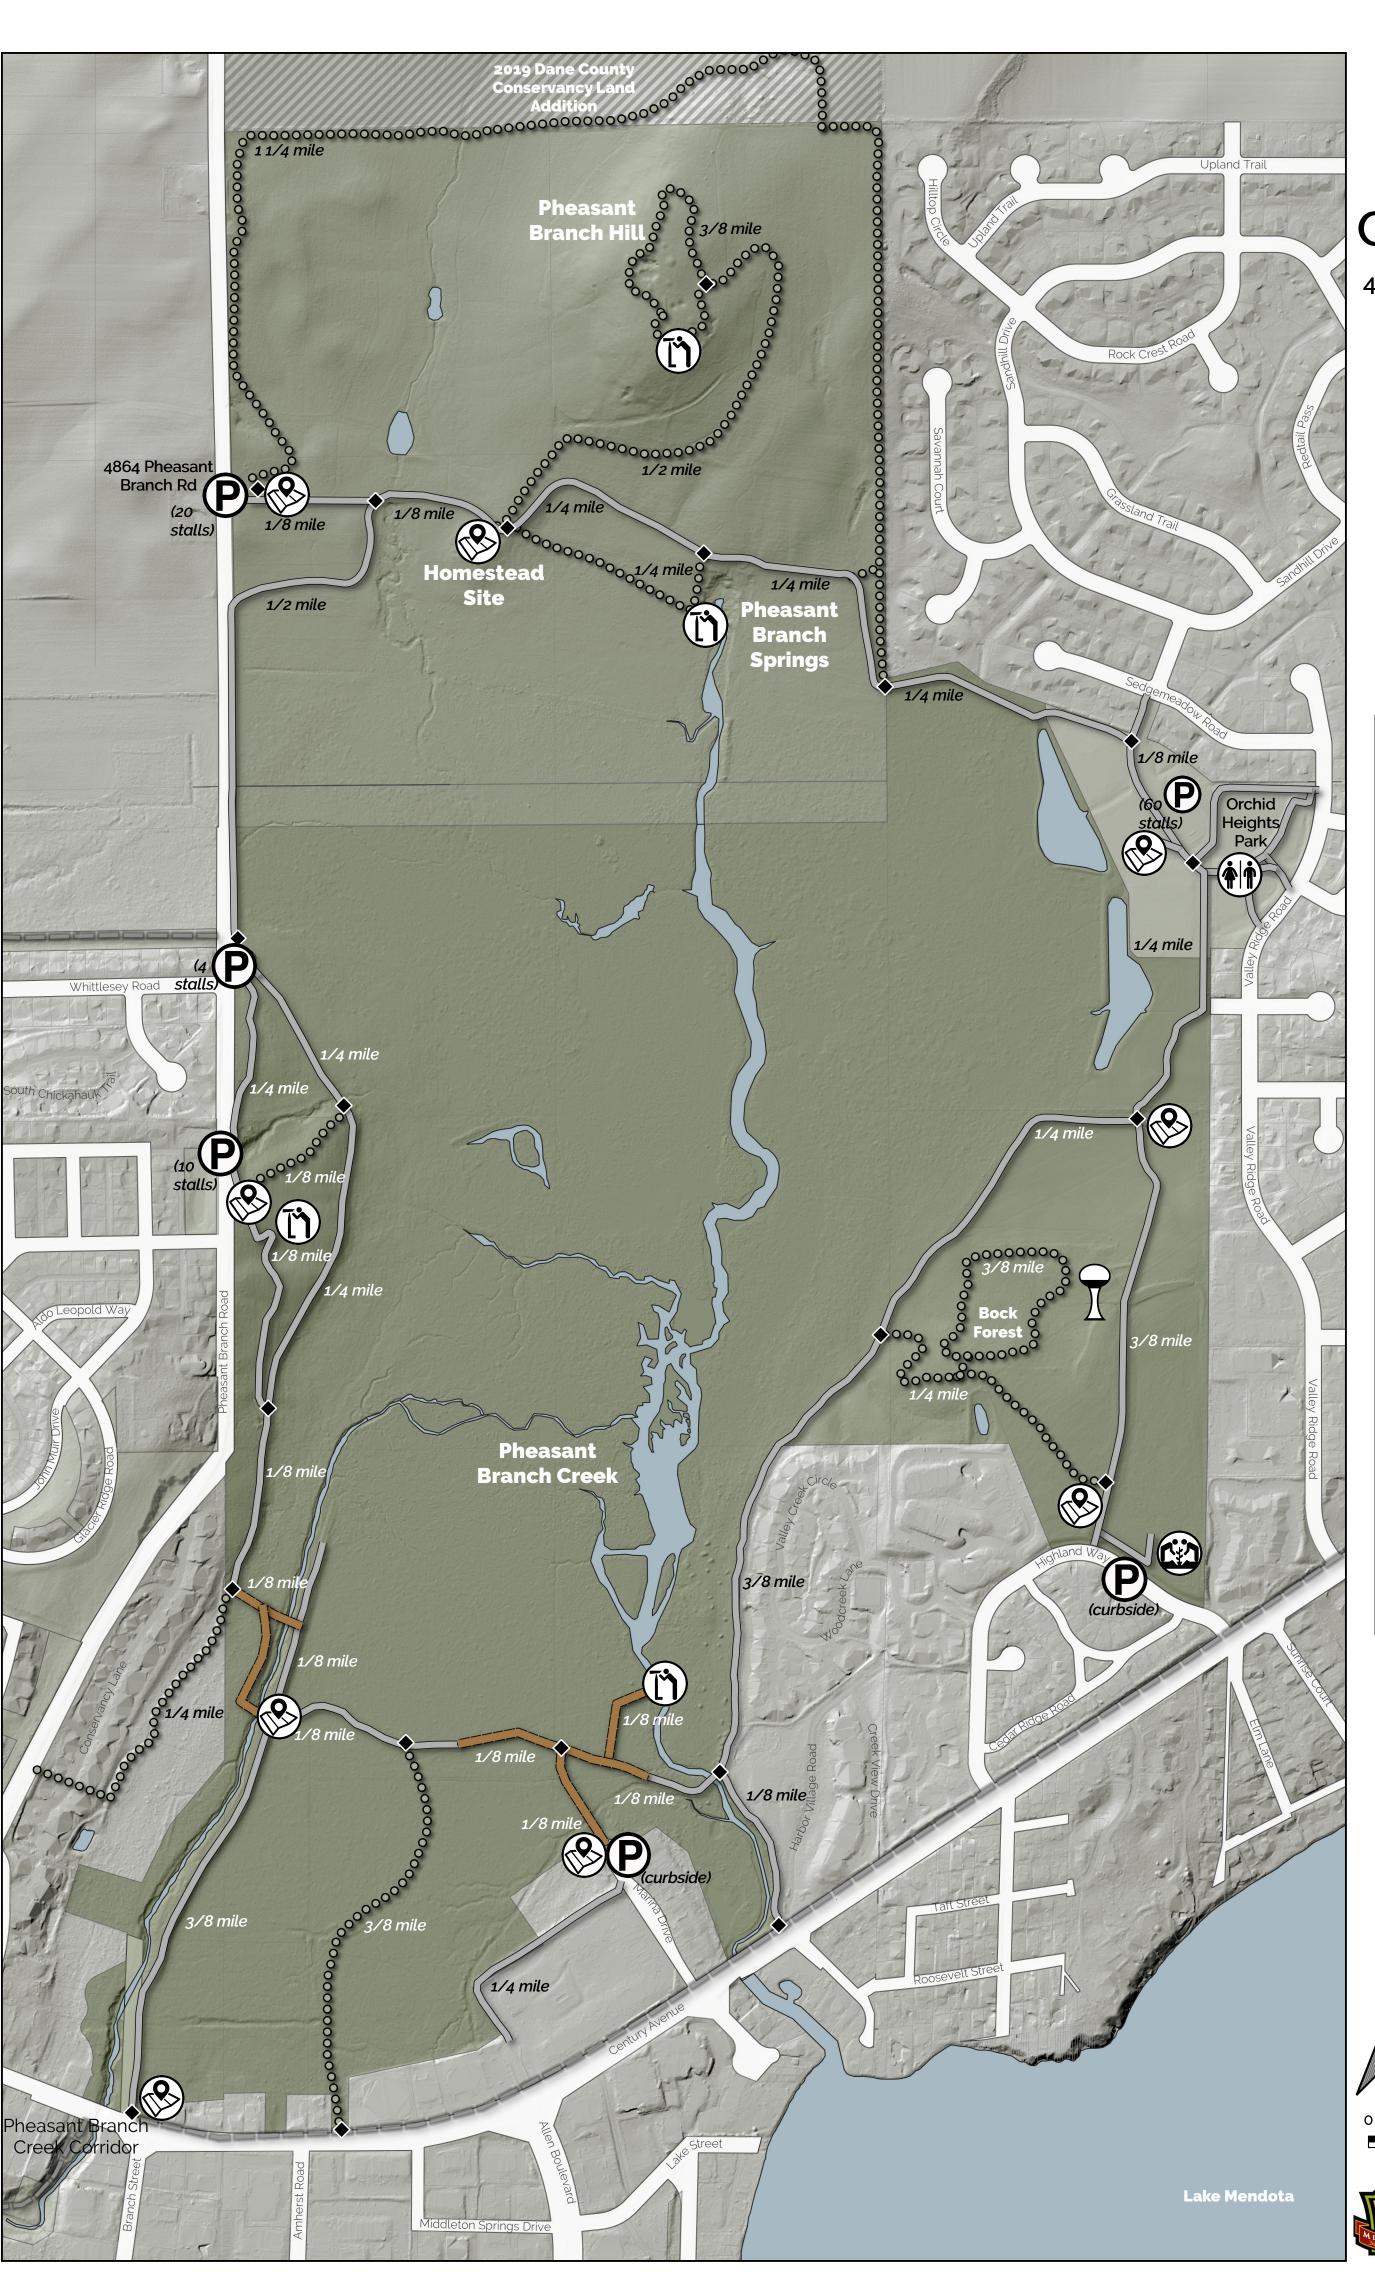

## Pheasant Branch Conservancy

4864 Pheasant Branch Rd

Legend

**Points of Interest** 

You Are Here

Map Kiosks

Parking Areas

Overlooks

Watertower

Trails - Boardwalk

Trails - Hard Surface

000 Trails - Natural Surface

Trails - Regional Multi-Use

**Pheasant Branch Conservancy** 

City of Middleton Land

◆ Trail Segment Measurement

Dane County & DNR Land

**Community Gardens** 

Bikes Allowed on Hard Surface Trails (Only)

Well Behaved Dogs Allowed on Leash (Only)

Restrooms

**Trail System** 

## City of Middleton Parks Please be Courteous & Respect the Conservancy

## Trail Map

You are Facing
North as You
View This Map

Scan for
More Maps &
Information

1000 ft

Last Revised March, 2020